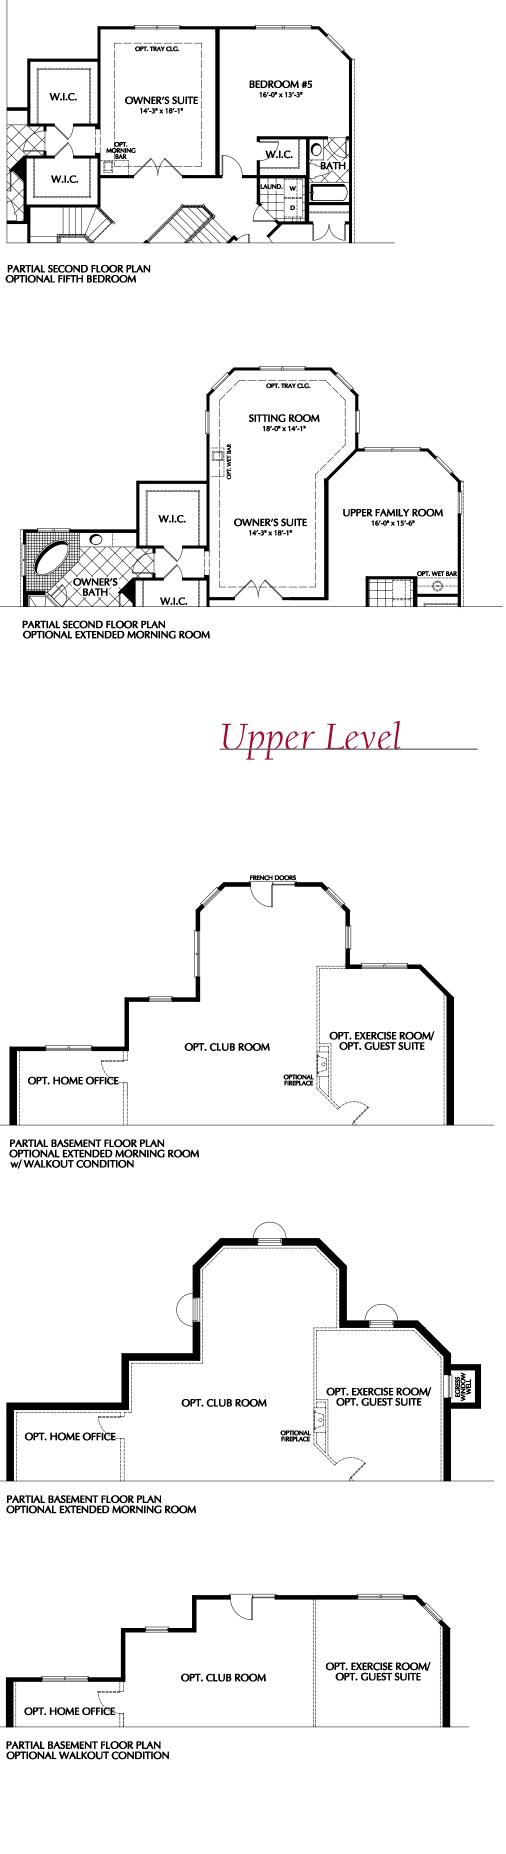

## THE ASHMEADE

2071 Chain Bridge Road Suite 510 Tysons, Virginia 22182 Phone: 703.849.8700 BasheerAndEdgemoore.com

Renderings are an artist's representation for illustrative purposes only. Plans and specifications are subject to modifications without notice. All dimensions are approximate. Basement window and door locations subject to grade. The information, plans, specifications and designs contained in these drawings cannot be used or reproduced without prior written consent of Basheer & Edgemoore. © Basheer and Edgemoore. All Rights Reserved.