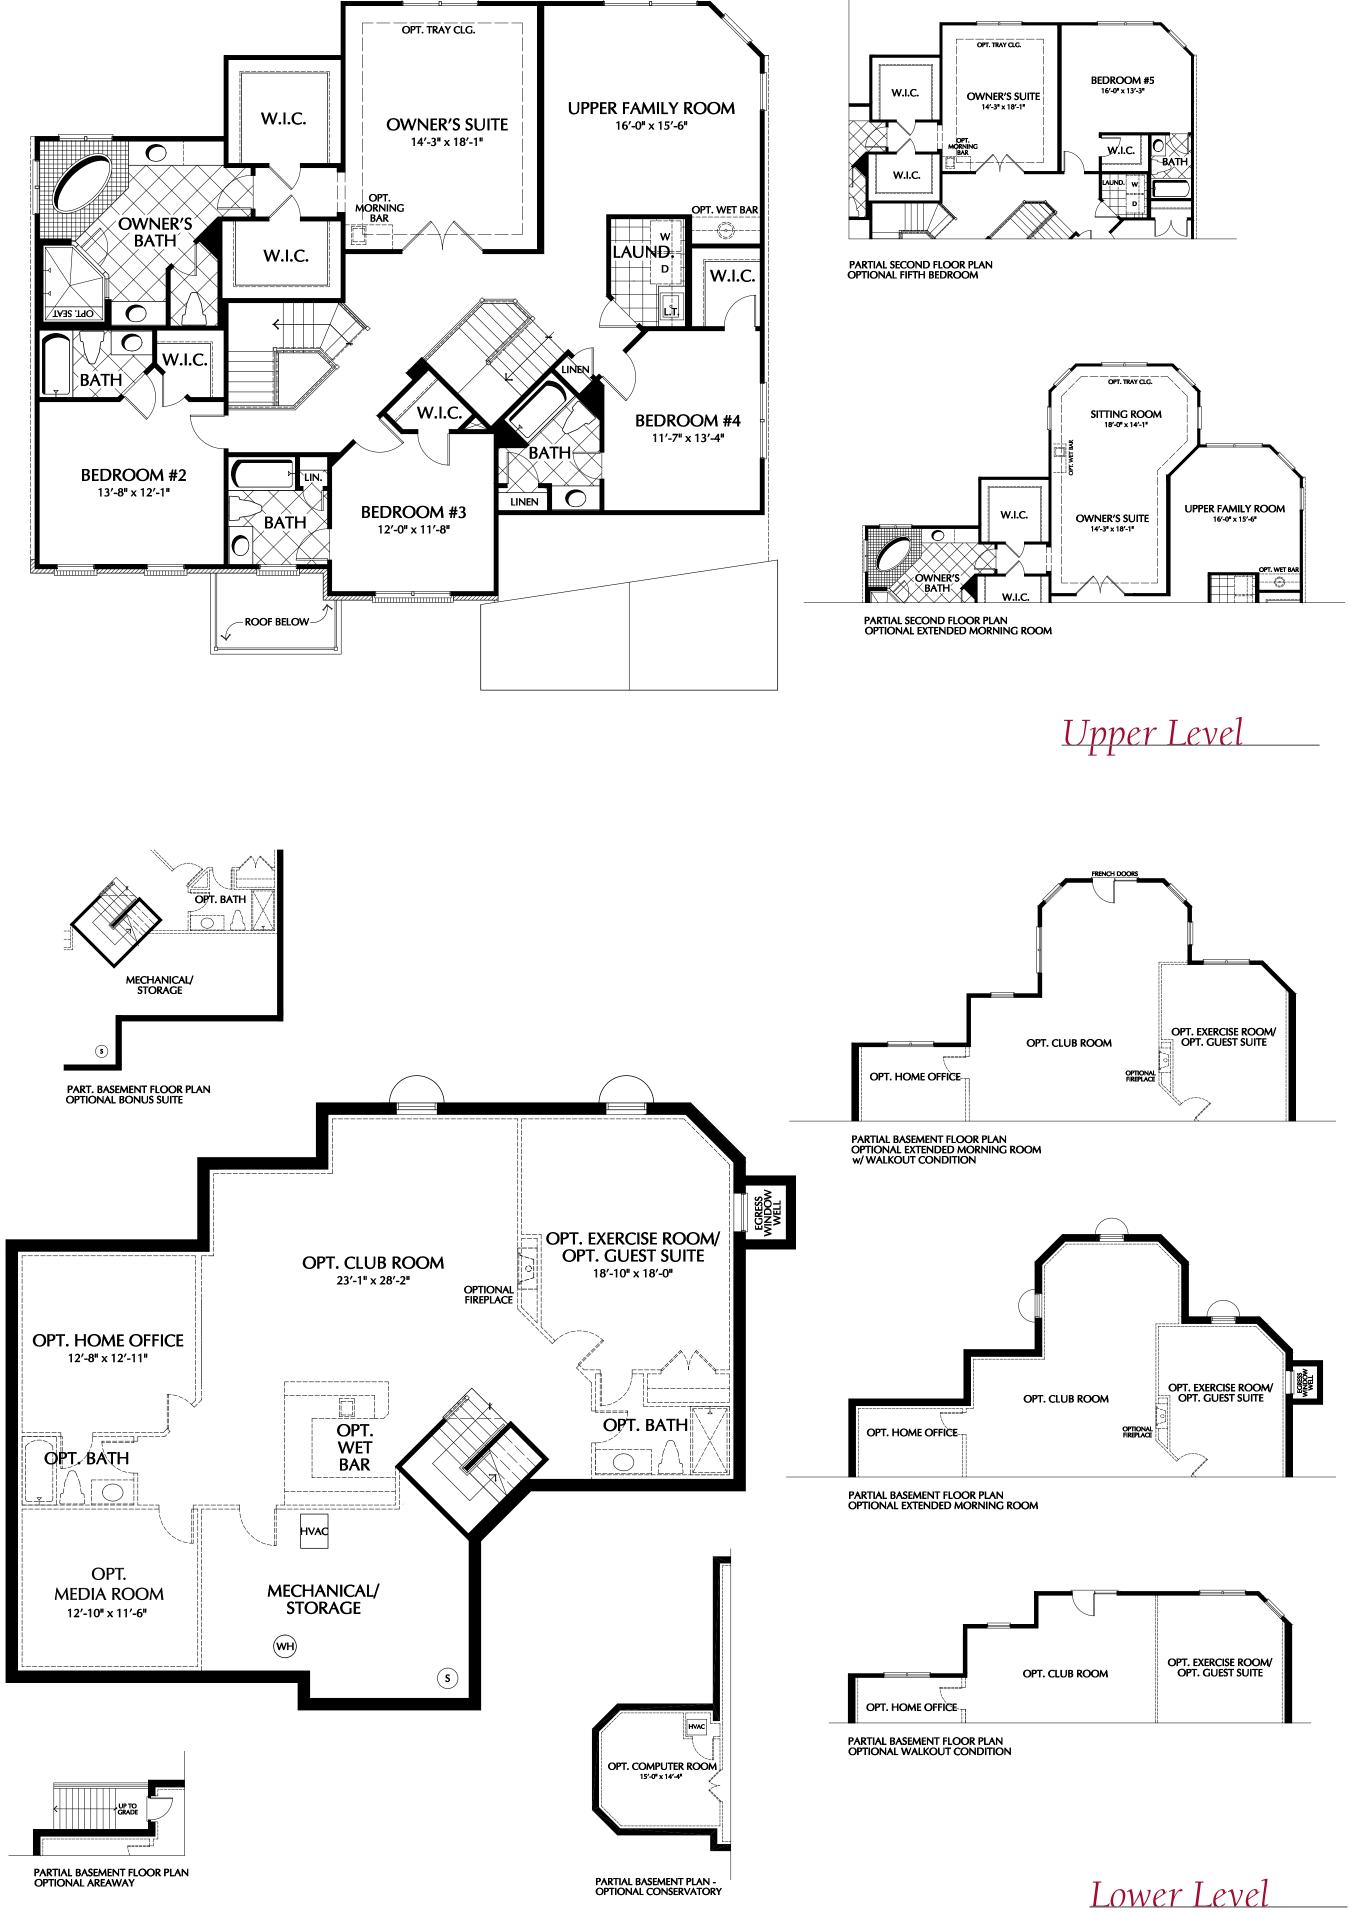

## THE ASHMEADE

2071 Chain Bridge Road Suite 510 Tysons, Virginia 22182 Phone: 703.849.8700 BasheerAndEdgemoore.com

Renderings are an artist's representation for illustrative purposes only. Plans and specifications are subject to modifications without notice. All dimensions are approximate. Basement window and door locations subject to grade. The information, plans, specifications and designs contained in these drawings cannot be used or reproduced without prior written consent of Basheer & Edgemoore. © Basheer and Edgemoore. All Rights Reserved.

THE ASHMEADE IN THE CAMBRIDGE STYLE

The Ashmeade in the Provence Style

THE ASHMEADE IN THE VALENCIA STYLE