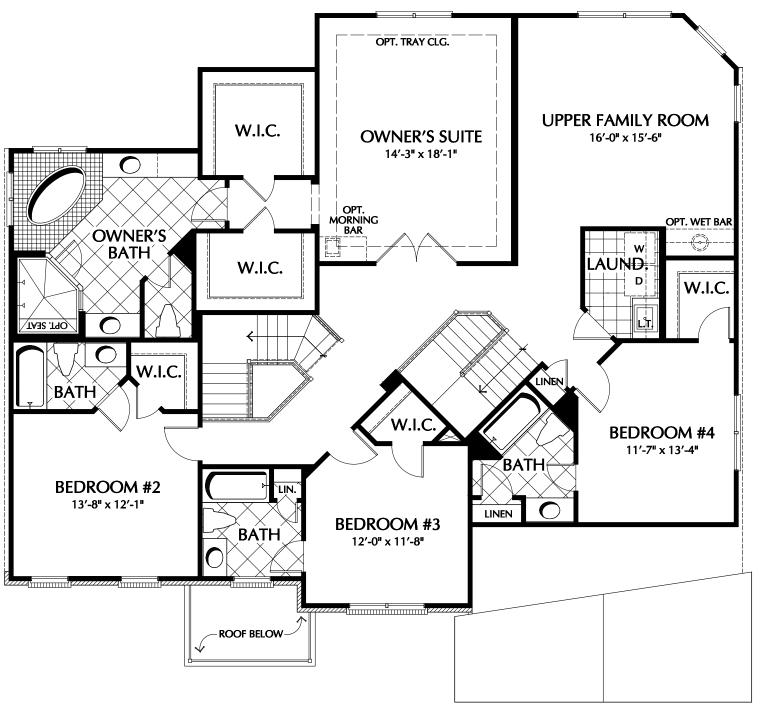

## THE ASHMEADE

2071 Chain Bridge Road Suite 510 Tysons, Virginia 22182 Phone: 703.849.8700 BasheerAndEdgemoore.com

Renderings are an artist's representation for illustrative purposes only. Plans and specifications are subject to modifications without notice. All dimensions are approximate. Basement window and door locations subject to grade. The information, plans, specifications and designs contained in these drawings cannot be used or reproduced without prior written consent of Basheer & Edgemoore. © Basheer and Edgemoore. All Rights Reserved.