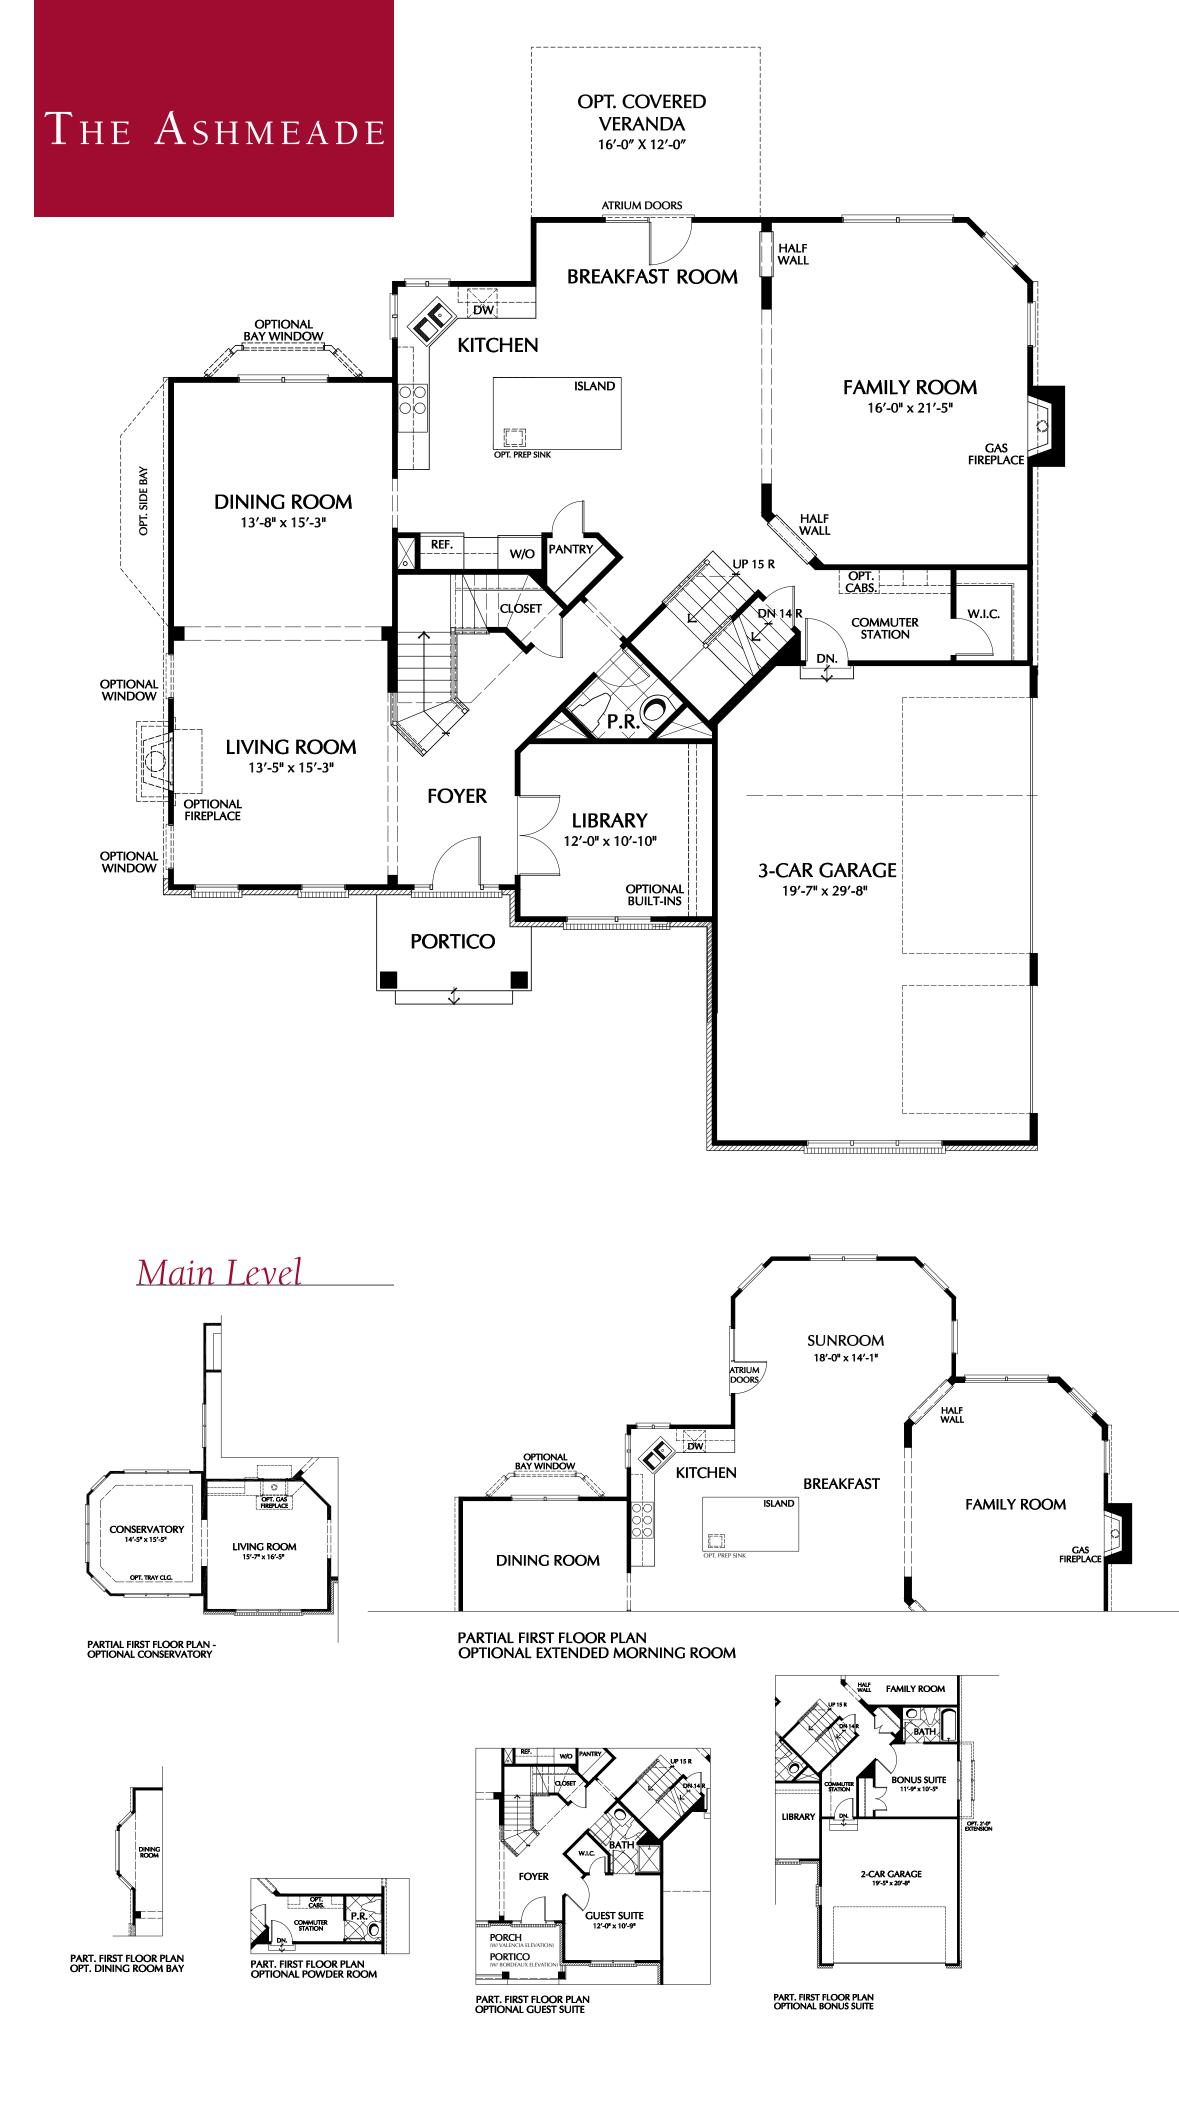

## THE ASHMEADE

2071 Chain Bridge Road Suite 510 Tysons, Virginia 22182 Phone: 703.849.8700 BasheerAndEdgemoore.com

Renderings are an artist's representation for illustrative purposes only. Plans and specifications are subject to modifications without notice. All dimensions are approximate. Basement window and door locations subject to grade. The information, plans, specifications and designs contained in these drawings cannot be used or reproduced without prior written consent of Basheer & Edgemoore. © Basheer and Edgemoore. All Rights Reserved.