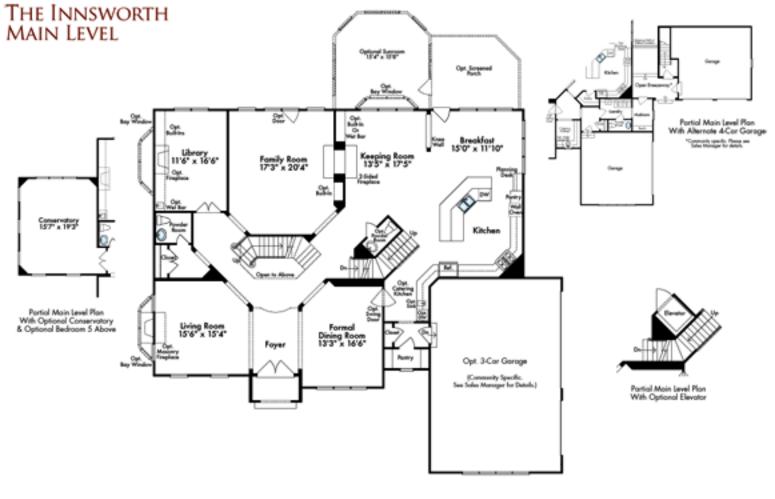

Receptor down in the Cambridge tyle. All dimensions are approximate. Here and geochraters are adapted to modifications and improvements without notice. Renderings are an artis's representation for float time purposes only. The Vitimators, prior and ecologies contained in these disovings connect be used or reproduced in whole or part without the prior written consent of Bosheer & Edgemons. It 0.2008 hashees 4.6 dispersion. All indiana sectors and adapted and the sector and the secto