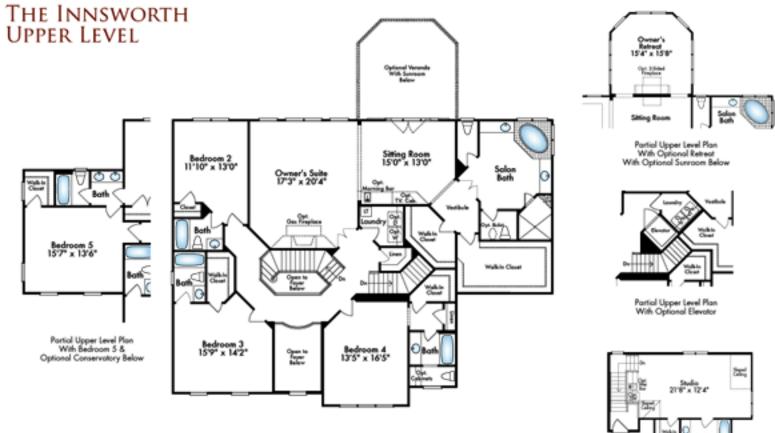

Rooplan shows in the Cambridge sple. All dimensions are opposingly. Plans and spectifications are subject to modifications and improvements without notice. Readerings are an orbit's representation for Institute popular long. The Information, plans, specifications and designs contained in these desirings served be used or reproduced in whole or part without the prior written consert all linehee & Edgemours. 0 2008 Robert & Edgemours. If right neuronal.