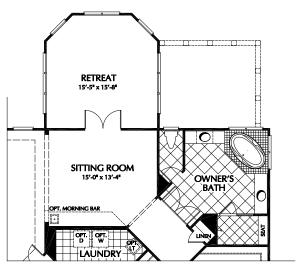

PARTIAL FIRST FLOOR PLAN W/ OPT. ELEVATOR

PARTIAL FIRST FLOOR PLAN - OPTIONAL CONSERVATORY w/5th BEDROOM ABOVE

PARTIAL SECOND FLOOR PLAN - OPTIONAL RETREAT

PARTIAL SECOND FLOOR PLAN - OPTIONAL VERANDA

PARTIAL SECOND FLOOR PLAN - OPT. RETREAT/SCREENED PORCH