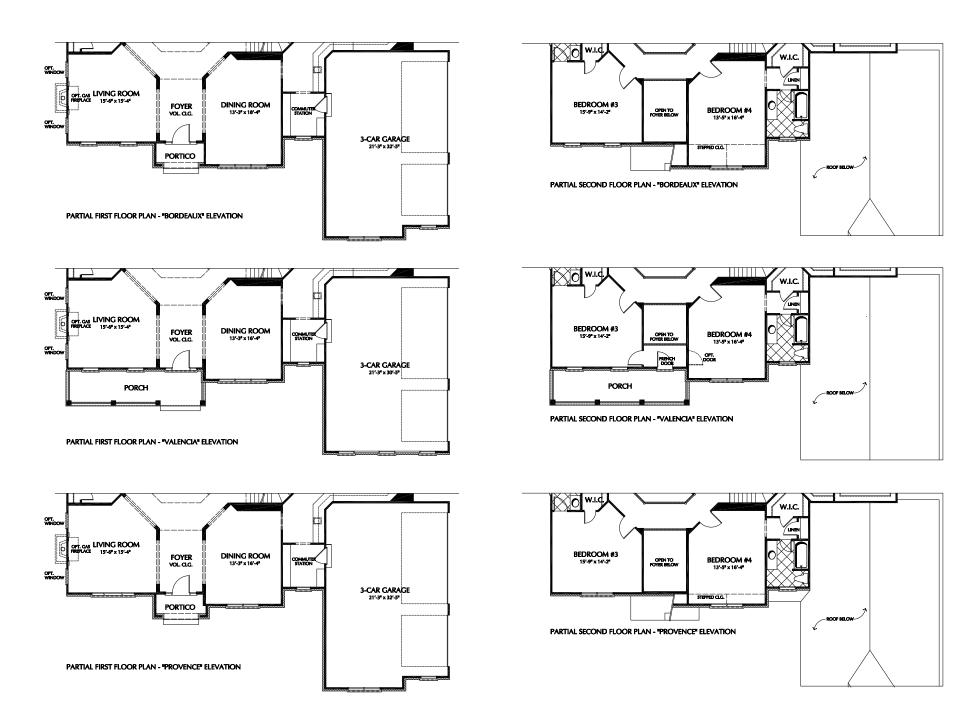

## The Beaumont in the Bordeaux Style

Illustrated with Optional Side Conservatory.

# The Beaumont in the Valencia Style

Illustrated with Optional Side Conservatory.

## The Beaumont in the Provence Style

Illustrated with Optional Side Conservatory.

PARTIAL FIRST FLOOR PLAN - OPTIONAL REAR SUNROOM

PARTIAL FIRST FLOOR PLAN - OPT. REAR SUNROOM/SCREENED PORCH

PARTIAL FIRST FLOOR PLAN - OPTIONAL GUEST SUITE