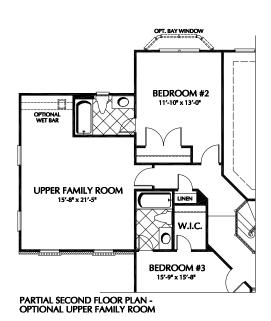

PARTIAL FIRST FLOOR PLAN W/ OPT. ELEVATOR

PARTIAL FIRST FLOOR PLAN - OPTIONAL CONSERVATORY w/5th BEDROOM ABOVE

PARTIAL SECOND FLOOR PLAN - OPTIONAL RETREAT

PARTIAL SECOND FLOOR PLAN - OPTIONAL VERANDA

PARTIAL SECOND FLOOR PLAN - OPT. RETREAT/SCREENED PORCH