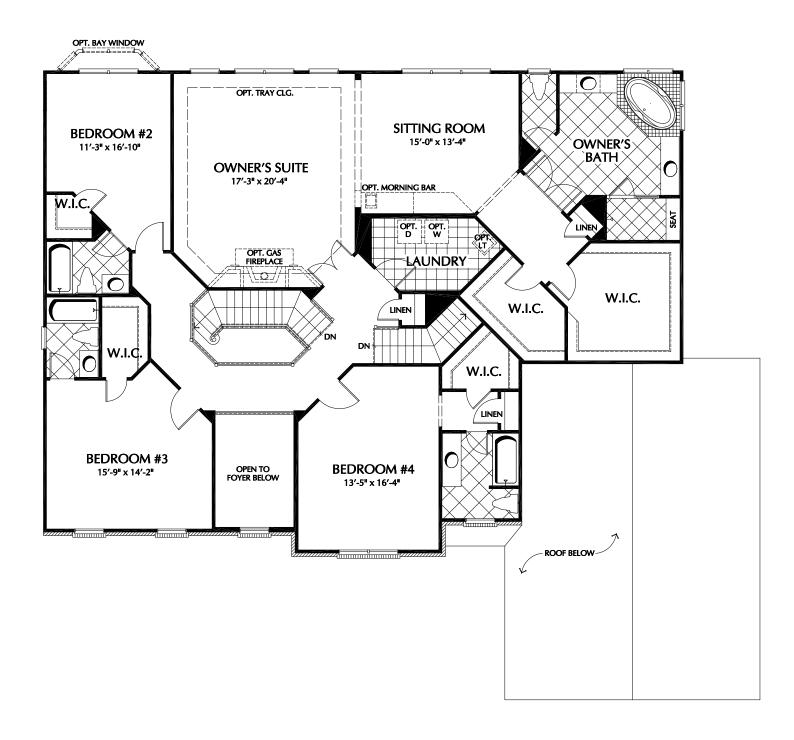

BASHEER & EDGEMOORE



## The Beaumont in the Bordeaux Style

Illustrated with Optional Side Conservatory.



# The Beaumont in the Valencia Style

Illustrated with Optional Side Conservatory.



# The Beaumont in the Cambridge Style

Illustrated with Optional Side Conservatory and 5th Bedroom.



## The Beaumont in the Provence Style

Illustrated with Optional Side Conservatory.





PARTIAL FIRST FLOOR PLAN - OPTIONAL REAR SUNROOM



PARTIAL FIRST FLOOR PLAN - OPT. REAR SUNROOM/SCREENED PORCH





PARTIAL FIRST FLOOR PLAN - OPTIONAL GUEST SUITE





PARTIAL FIRST FLOOR PLAN W/ OPT. ELEVATOR



PARTIAL FIRST FLOOR PLAN - OPTIONAL CONSERVATORY w/5th BEDROOM ABOVE





PARTIAL SECOND FLOOR PLAN - OPTIONAL RETREAT



PARTIAL SECOND FLOOR PLAN - OPTIONAL VERANDA



PARTIAL SECOND FLOOR PLAN - OPT. RETREAT/SCREENED PORCH









PARTIAL SECOND FLOOR PLAN - OPT. FIREPLACE











### **Optional Elevations**





Basheer And Edge moore.com



2071 Chain Bridge Road Suite 510 Tysons Corner, Virginia 22182

Phone: 703.849.8700