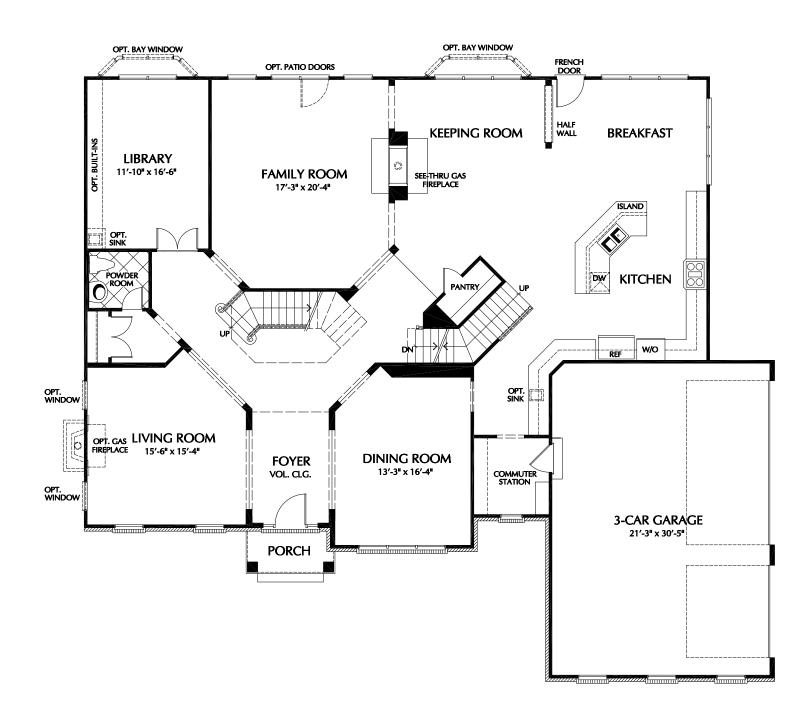

## The Beaumont in the Provence Style

Illustrated with Optional Side Conservatory.

PARTIAL FIRST FLOOR PLAN - OPTIONAL REAR SUNROOM

PARTIAL FIRST FLOOR PLAN - OPT. REAR SUNROOM/SCREENED PORCH

PARTIAL FIRST FLOOR PLAN - OPTIONAL GUEST SUITE

PARTIAL FIRST FLOOR PLAN W/ OPT. ELEVATOR

PARTIAL FIRST FLOOR PLAN - OPTIONAL CONSERVATORY w/5th BEDROOM ABOVE

PARTIAL SECOND FLOOR PLAN - OPTIONAL RETREAT

PARTIAL SECOND FLOOR PLAN - OPTIONAL VERANDA

PARTIAL SECOND FLOOR PLAN - OPT. RETREAT/SCREENED PORCH

PARTIAL SECOND FLOOR PLAN - OPT. FIREPLACE