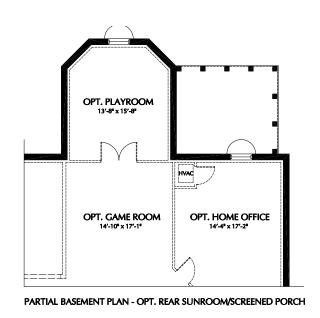

## The Beaumont in the Provence Style

Illustrated with Optional Side Conservatory.

PARTIAL FIRST FLOOR PLAN - OPTIONAL REAR SUNROOM

PARTIAL FIRST FLOOR PLAN - OPT. REAR SUNROOM/SCREENED PORCH

PARTIAL FIRST FLOOR PLAN - OPTIONAL GUEST SUITE