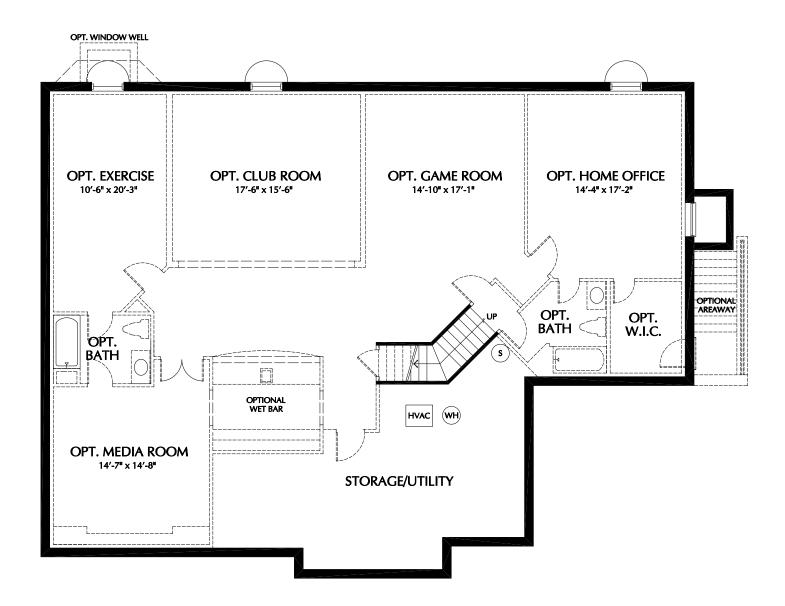

ional Side Conservatory.



# The Beaumont in the Valencia Style

Illustrated with Optional Side Conservatory.



# The Beaumont in the Cambridge Style

Illustrated with Optional Side Conservatory and 5th Bedroom.



## The Beaumont in the Provence Style

Illustrated with Optional Side Conservatory.





PARTIAL FIRST FLOOR PLAN - OPTIONAL REAR SUNROOM



PARTIAL FIRST FLOOR PLAN - OPT. REAR SUNROOM/SCREENED PORCH





PARTIAL FIRST FLOOR PLAN - OPTIONAL GUEST SUITE





PARTIAL FIRST FLOOR PLAN W/ OPT. ELEVATOR



PARTIAL FIRST FLOOR PLAN - OPTIONAL CONSERVATORY w/5th BEDROOM ABOVE





PARTIAL SECOND FLOOR PLAN - OPTIONAL RETREAT



PARTIAL SECOND FLOOR PLAN - OPTIONAL VERANDA



PARTIAL SECOND FLOOR PLAN - OPT. RETREAT/SCREENED PORCH









PARTIAL SECOND FLOOR PLAN - OPT. FIREPLACE











### **Optional Elevations**





Basheer And Edge moore.com



2071 Chain Bridge Road Suite 510 Tysons Corner, Virginia 22182

Phone: 703.849.8700