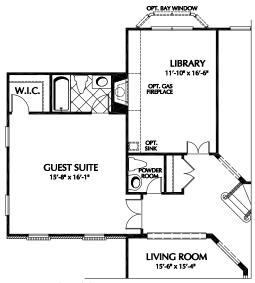

## The Beaumont in the Provence Style

Illustrated with Optional Side Conservatory.

PARTIAL FIRST FLOOR PLAN - OPTIONAL REAR SUNROOM

PARTIAL FIRST FLOOR PLAN - OPT. REAR SUNROOM/SCREENED PORCH

PARTIAL FIRST FLOOR PLAN - OPTIONAL GUEST SUITE