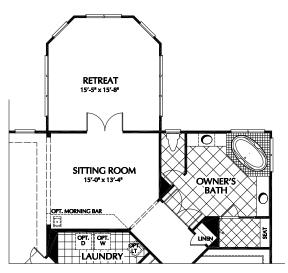

PARTIAL FIRST FLOOR PLAN W/ OPT. ELEVATOR

PARTIAL FIRST FLOOR PLAN - OPTIONAL CONSERVATORY w/5th BEDROOM ABOVE

PARTIAL SECOND FLOOR PLAN - OPTIONAL RETREAT

PARTIAL SECOND FLOOR PLAN - OPTIONAL VERANDA

PARTIAL SECOND FLOOR PLAN - OPT. RETREAT/SCREENED PORCH