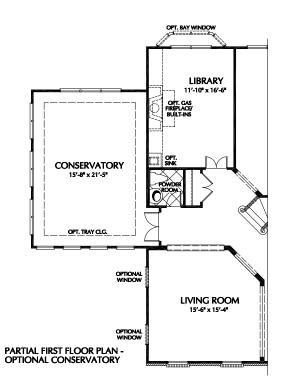

## The Beaumont in the Provence Style

Illustrated with Optional Side Conservatory.

PARTIAL FIRST FLOOR PLAN - OPTIONAL REAR SUNROOM

PARTIAL FIRST FLOOR PLAN - OPT. REAR SUNROOM/SCREENED PORCH

PARTIAL FIRST FLOOR PLAN - OPTIONAL GUEST SUITE

PARTIAL FIRST FLOOR PLAN W/ OPT. ELEVATOR

PARTIAL FIRST FLOOR PLAN - OPTIONAL CONSERVATORY w/5th BEDROOM ABOVE

PARTIAL SECOND FLOOR PLAN - OPTIONAL RETREAT

PARTIAL SECOND FLOOR PLAN - OPTIONAL VERANDA

PARTIAL SECOND FLOOR PLAN - OPT. RETREAT/SCREENED PORCH