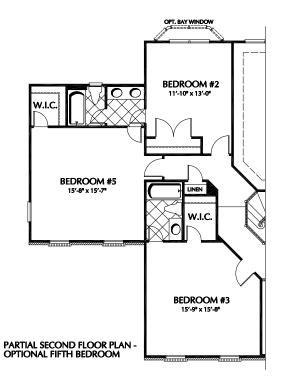

# The Beaumont in the Cambridge Style

Illustrated with Optional Side Conservatory and 5th Bedroom.