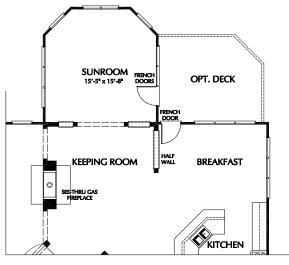

## The Beaumont in the Provence Style

Illustrated with Optional Side Conservatory.

PARTIAL FIRST FLOOR PLAN - OPTIONAL REAR SUNROOM

PARTIAL FIRST FLOOR PLAN - OPT. REAR SUNROOM/SCREENED PORCH

PARTIAL FIRST FLOOR PLAN - OPTIONAL GUEST SUITE