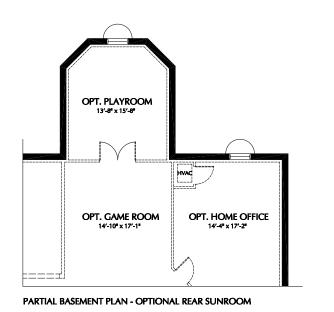

## The Beaumont in the Provence Style

Illustrated with Optional Side Conservatory.

PARTIAL FIRST FLOOR PLAN - OPTIONAL REAR SUNROOM

PARTIAL FIRST FLOOR PLAN - OPT. REAR SUNROOM/SCREENED PORCH

PARTIAL FIRST FLOOR PLAN - OPTIONAL GUEST SUITE