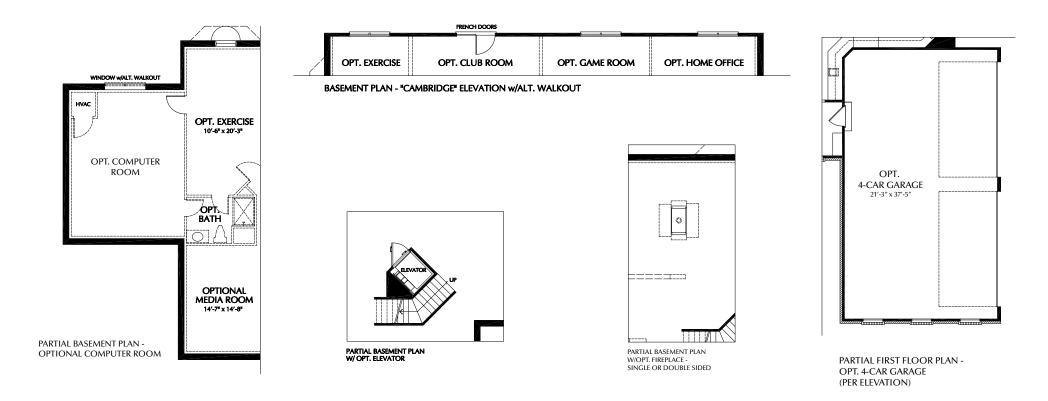

PARTIAL FIRST FLOOR PLAN W/ OPT. ELEVATOR

PARTIAL FIRST FLOOR PLAN - OPTIONAL CONSERVATORY w/5th BEDROOM ABOVE

PARTIAL SECOND FLOOR PLAN - OPTIONAL RETREAT

PARTIAL SECOND FLOOR PLAN - OPTIONAL VERANDA

PARTIAL SECOND FLOOR PLAN - OPT. RETREAT/SCREENED PORCH

PARTIAL SECOND FLOOR PLAN - OPT. FIREPLACE