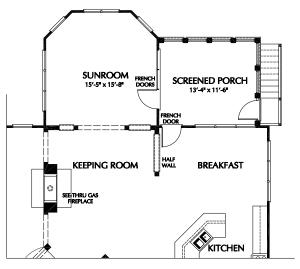

## The Beaumont in the Provence Style

Illustrated with Optional Side Conservatory.

PARTIAL FIRST FLOOR PLAN - OPTIONAL REAR SUNROOM

PARTIAL FIRST FLOOR PLAN - OPT. REAR SUNROOM/SCREENED PORCH

PARTIAL FIRST FLOOR PLAN - OPTIONAL GUEST SUITE