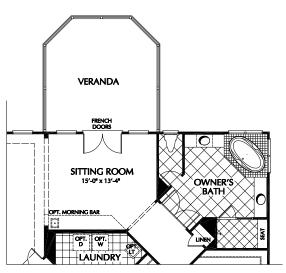

PARTIAL FIRST FLOOR PLAN W/ OPT. ELEVATOR

PARTIAL FIRST FLOOR PLAN - OPTIONAL CONSERVATORY w/5th BEDROOM ABOVE

PARTIAL SECOND FLOOR PLAN - OPTIONAL RETREAT

PARTIAL SECOND FLOOR PLAN - OPTIONAL VERANDA

PARTIAL SECOND FLOOR PLAN - OPT. RETREAT/SCREENED PORCH