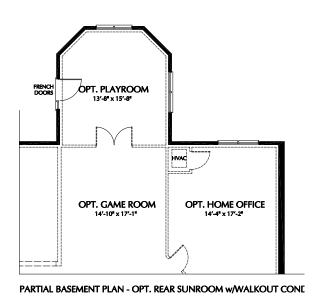

## The Beaumont in the Provence Style

Illustrated with Optional Side Conservatory.

PARTIAL FIRST FLOOR PLAN - OPTIONAL REAR SUNROOM

PARTIAL FIRST FLOOR PLAN - OPT. REAR SUNROOM/SCREENED PORCH

PARTIAL FIRST FLOOR PLAN - OPTIONAL GUEST SUITE