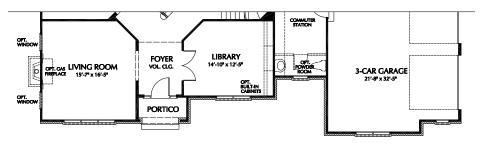

PARTIAL BASEMENT PLAN W/ OPT. ELEVATOR

PARTIAL BASEMENT PLAN W/ OPT. FIREPLACE

PARTIAL FIRST FLOOR PLAN -"BORDEAUX" & "PROVENCE" ELEVATION 4-CAR GARAGE CONDITION

OPT. COMPUTER ROOM 15'0' x 14'4'

PARTIAL FIRST FLOOR PLAN - "BORDEAUX" ELEVATION

PARTIAL FIRST FLOOR PLAN - "VALENCIA" ELEVATION

PARTIAL FIRST FLOOR PLAN - "PROVENCE" ELEVATION

PARTIAL SECOND FLOOR PLAN - "BORDEAUX" ELEVATION

PARTIAL SECOND FLOOR PLAN - "PROVENCE" ELEVATION

BasheerAndEdgemoore.com