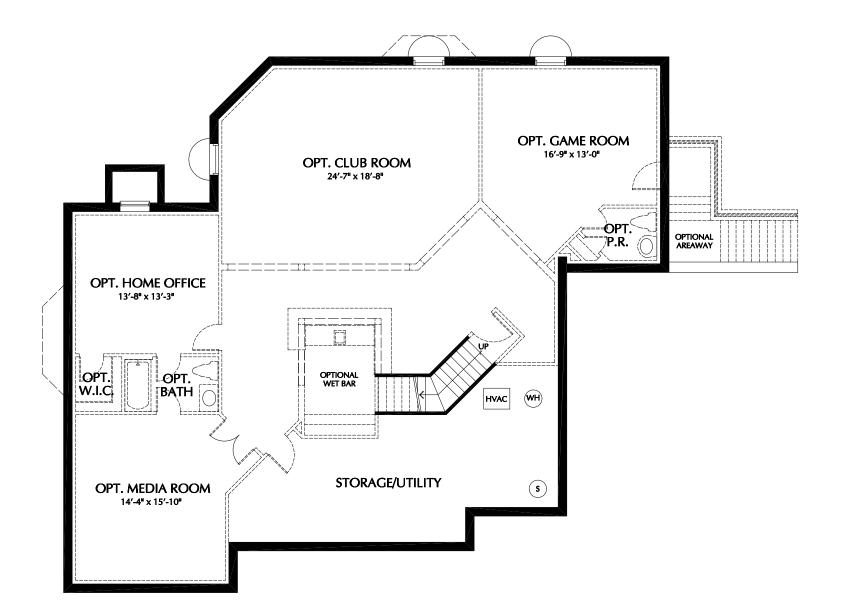

PARTIAL SECOND FLOOR PLAN -OPTIONAL 5th BEDROOM CONDITION

PARTIAL SECOND FLOOR PLAN W/ OPT. ELEVATOR

BASEMENT PLAN - w/ALT. WALKOUT

PARTIAL BASEMENT PLAN -OPTIONAL REAR SUNROOM/MORNING ROOM

PARTIAL BASEMENT PLAN -OPTIONAL CONSERVATORY

PARTIAL BASEMENT PLAN W/ OPT. ELEVATOR

PARTIAL BASEMENT PLAN W/ OPT. FIREPLACE

PARTIAL FIRST FLOOR PLAN -"BORDEAUX" & "PROVENCE" ELEVATION 4-CAR GARAGE CONDITION

OPT. COMPUTER ROOM 15'0' x 14'4'

PARTIAL FIRST FLOOR PLAN - "BORDEAUX" ELEVATION