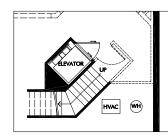

PARTIAL FIRST FLOOR PLAN W/ OPT. ELEVATOR

PARTIAL FIRST FLOOR PLAN OPTIONAL GUEST SUITE IN LIEU OF LIBRARY

PARTIAL SECOND FLOOR PLAN -OPTIONAL REAR SUNROOM/MORNING ROOM

PARTIAL SECOND FLOOR PLAN -OPTIONAL UPPER FAMILY ROOM CONDITION

PARTIAL BASEMENT PLAN W/ OPT. ELEVATOR

PARTIAL BASEMENT PLAN W/ OPT. FIREPLACE

PARTIAL FIRST FLOOR PLAN -"BORDEAUX" & "PROVENCE" ELEVATION 4-CAR GARAGE CONDITION

OPT. COMPUTER ROOM 15'0' x 14'4'

PARTIAL FIRST FLOOR PLAN - "BORDEAUX" ELEVATION