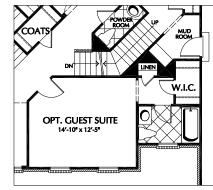

PARTIAL FIRST FLOOR PLAN W/ OPT. ELEVATOR

PARTIAL FIRST FLOOR PLAN OPTIONAL GUEST SUITE IN LIEU OF LIBRARY

PARTIAL SECOND FLOOR PLAN -OPTIONAL REAR SUNROOM/MORNING ROOM

PARTIAL SECOND FLOOR PLAN -OPTIONAL UPPER FAMILY ROOM CONDITION