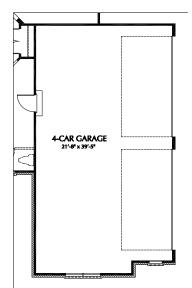

PARTIAL BASEMENT PLAN W/ OPT. ELEVATOR

PARTIAL BASEMENT PLAN W/ OPT. FIREPLACE

PARTIAL FIRST FLOOR PLAN -"BORDEAUX" & "PROVENCE" ELEVATION 4-CAR GARAGE CONDITION

OPT. COMPUTER ROOM 15'0' x 14'4'

PARTIAL FIRST FLOOR PLAN - "BORDEAUX" ELEVATION