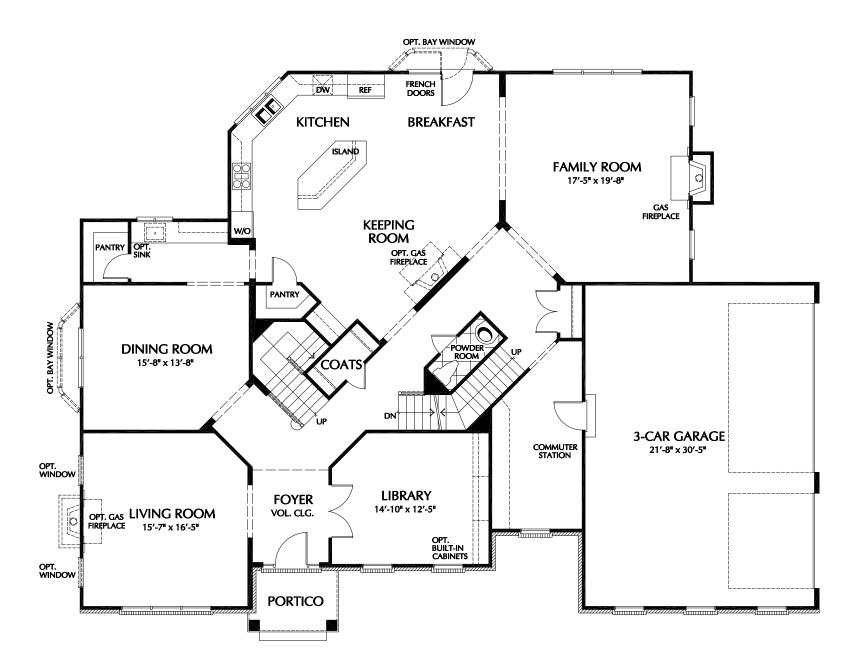

# THE DAVENPORT







#### BASHEER & EDGEMOORE



# The Davenport in the Provence Style $% \mathcal{T}_{\mathcal{T}}$



### The Davenport in the Valencia Style $% \mathcal{T}_{\mathcal{T}}$



#### The Davenport in the Bordeaux Style $% \left( {{{\left( {{{{{\rm{T}}}} \right)}}} \right)$



## The Davenport in the Cambridge Style $% \left( {{{\left( {{{{{\rm{T}}}} \right)}}} \right)$





PARTIAL FIRST FLOOR PLAN W/ OPT. CATERING KITCHEN



PARTIAL FIRST FLOOR PLAN W/ OPT. POWDER ROOM



PARTIAL FIRST FLOOR PLAN -OPTIONAL REAR SUNROOM/MORNING ROOM





PARTIAL FIRST FLOOR PLAN W/ OPT. ELEVATOR



PARTIAL FIRST FLOOR PLAN OPTIONAL GUEST SUITE IN LIEU OF LIBRARY





PARTIAL SECOND FLOOR PLAN -OPTIONAL REAR SUNROOM/MORNING ROOM



PARTIAL SECOND FLOOR PLAN -OPTIONAL UPPER FAMILY ROOM CONDITION



PARTIAL SECOND FLOOR PLAN -OPTIONAL 5th BEDROOM CONDITION



PARTIAL SECOND FLOOR PLAN W/ OPT. ELEVATOR







BASEMENT PLAN - w/ALT. WALKOUT



PARTIAL BASEMENT PLAN -OPTIONAL REAR SUNROOM/MORNING ROOM



PARTIAL BASEMENT PLAN -OPTIONAL CONSERVATORY



PARTIAL BASEMENT PLAN W/ OPT. ELEVATOR



PARTIAL BASEMENT PLAN W/ OPT. FIREPLACE





PARTIAL FIRST FLOOR PLAN -"BORDEAUX" & "P