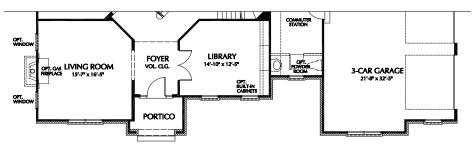

PARTIAL BASEMENT PLAN W/ OPT. ELEVATOR

PARTIAL BASEMENT PLAN W/ OPT. FIREPLACE

PARTIAL FIRST FLOOR PLAN -"BORDEAUX" & "PROVENCE" ELEVATION 4-CAR GARAGE CONDITION

OPT. COMPUTER ROOM 15'0' x 14'4'

PARTIAL FIRST FLOOR PLAN - "BORDEAUX" ELEVATION

PARTIAL FIRST FLOOR PLAN - "VALENCIA" ELEVATION

PARTIAL FIRST FLOOR PLAN - "PROVENCE" ELEVATION

PARTIAL SECOND FLOOR PLAN - "BORDEAUX" ELEVATION

PARTIAL SECOND FLOOR PLAN - "PROVENCE" ELEVATION

BasheerAndEdgemoore.com