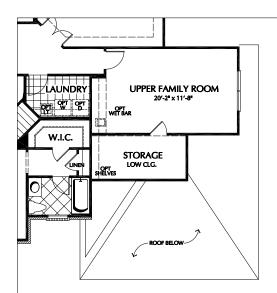

PARTIAL FIRST FLOOR PLAN W/ OPT. ELEVATOR

PARTIAL FIRST FLOOR PLAN OPTIONAL GUEST SUITE IN LIEU OF LIBRARY

PARTIAL SECOND FLOOR PLAN -OPTIONAL REAR SUNROOM/MORNING ROOM

PARTIAL SECOND FLOOR PLAN -OPTIONAL UPPER FAMILY ROOM CONDITION