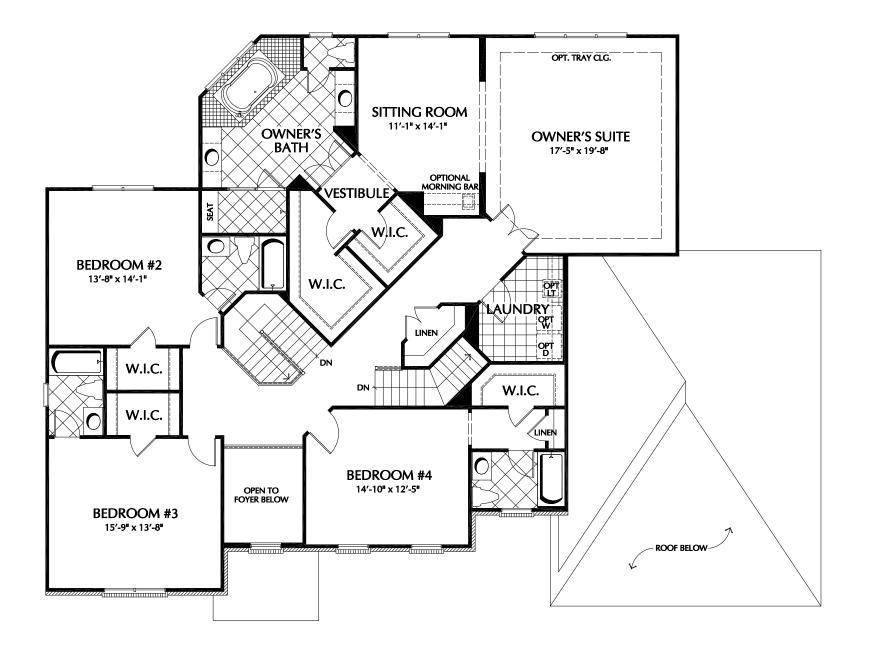

## The Davenport in the Cambridge Style $% \left( {{{\left( {{{{{\rm{T}}}} \right)}}} \right)$

PARTIAL FIRST FLOOR PLAN W/ OPT. CATERING KITCHEN

PARTIAL FIRST FLOOR PLAN W/ OPT. POWDER ROOM

PARTIAL FIRST FLOOR PLAN -OPTIONAL REAR SUNROOM/MORNING ROOM